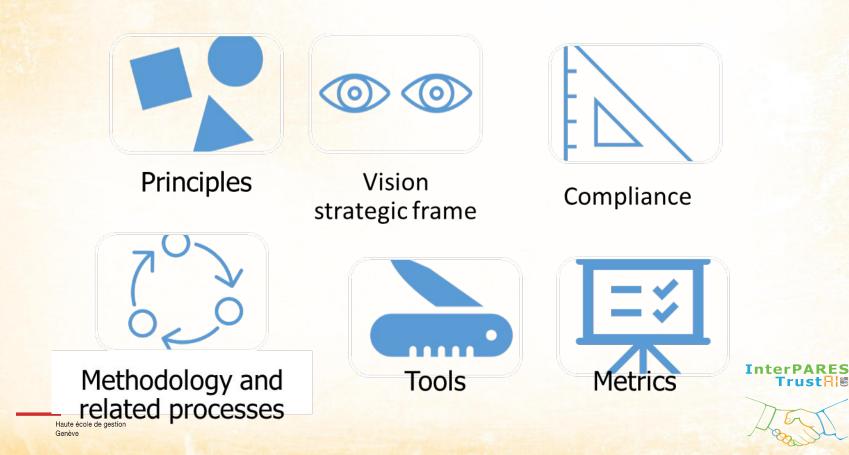

. This study will develop a model to assess the appraisal readiness for AI

- Consistency and reproducibility of appraisal decisions
- Requirements for integrating AI into a given appraisal practice
- Maturity of data and archives processing for automatic and/or "smart" appraisal
- Complementary actions for improving appraisal practices to integrate AI

Dr. Basma Makhlouf Shabou Maturity Assessment for Appraisal in the AI Age (AA02)





Based on an initial conceptual model developped with State archives of Wallis (2022-2023) Switzerland

> InterPARES Trust





## Methodology



## **Applied research**



## Qualitative







## Methodology



## Maturity Assessment Model for Appraisal in the AI Age : on going steps



## Maturity Assessment for Appraisal in the AI Age Model components



## **Maturity Assessment for Appraisal in the AI Age Model dimensions**

Accessibility

- Life cycle
- Respect of funds
- Multi dimensionality
- Centrality of value
- Contemporaneity
- Sustainability (ecological and chronological sustainability)
- Revaluatio
- Prospecting
- Inclusivity / documentary diversity

h

 Policy Adequacy with the different jurisdictional levels

- Appropriateness with audiences
- Consideration of trends, innovative approaches and good practices

Legal compliance

- Regulatory conpliance
- Administrative compliance
- Normative compliance

Appraisal process

- Re-appraisal process
- Long term preseravtion
- Disposal process

### Document Identification tool

- Content identification tool
- Essential
- documentstool
- information assets identification tool

- Prese