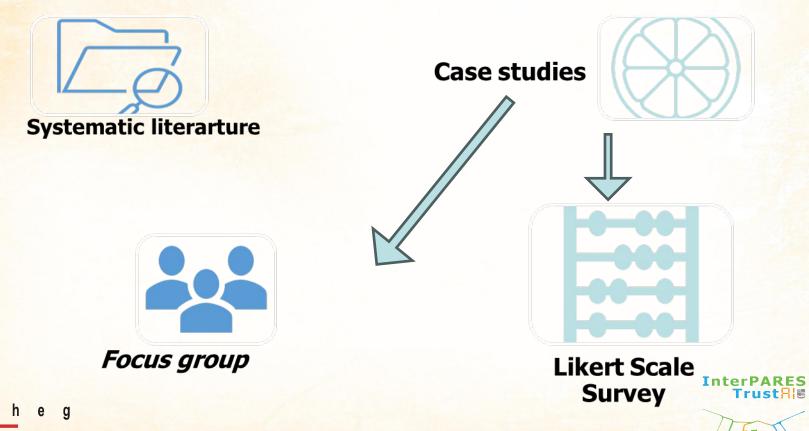

fy the archival, technical, technological, cultural, and strategical barriers and facilitators to effectively apply AI tools for appraisal processes. This study will develop a model to assess the appraisal readiness for AI

- Consistency and reproducibility of appraisal decisions
- Requirements for integrating AI into a given appraisal practice
- Maturity of data and archives processing for automatic and/or "smart" appraisal
- Complementary actions for improving appraisal practices to integrate AI

Dr. Basma Makhlouf Shabou Maturity Assessment for Appraisal in the AI Age (AA02)





Based on an initial conceptual model developped with State archives of Wallis (2022-2023) Switzerland

> InterPARES Trust





## Methodology



## **Applied research**



## Qualitative







## Methodology



## Maturity Assessment Model for Appraisal in the AI Age : on going steps



## Maturity Assessment for Appraisal in the AI Age Model components



## **Maturity Assessment for Appraisal in the AI Age Model dimensions**

Accessibility

- Life cycle
- Respect of funds
- Multi dimensionality
- Centrality of value
- Contemporaneity
- Sustainability (ecological and chronological sustainability)
- Revaluatio
- Prospecting
- Inclusivity / documentary diversity

h

 Policy Adequacy with the different jurisdictional levels

- Appropriateness with audiences
- Consideration of trends, innovative approaches and good practices

Legal compliance

- Regulatory conpliance
- Administrative compliance
- Normative compliance

Appraisal process

- Re-appraisal process
- Long term preseravtion
- Disposal pr