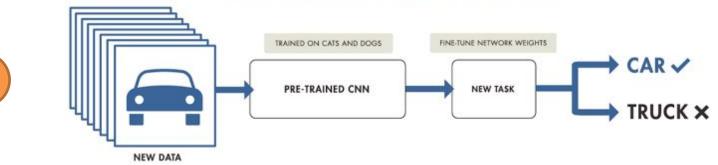

ets from the National Archives

Blogs · Bookmark/Share · Contact Us

Search

Search Archives.gov

### National Archives Datasets

#### National Archives Catalog

NATIONAL ARCHIVES

This dataset contains the archival descriptions and authority records from the National Archives Catalog, including the URLs for digital copies of records and data from citizen archivist contributions.

#### • 1950 Census

This dataset includes the metadata index, the population schedules and other forms, Indian Reservation Population Schedules, the enumeration district maps, and the enumeration district descriptions for the 1950 Census records.

#### • 1940 Census

This dataset contains the the metadata index, the population schedules, the enumeration district

## TRAINING FROM SCRATCH



## TRANSFER LEARNING





Verso (1)

### VGG16 DEEP NEURAL NETWORK



Recto







Simonyan, K., & Zisserman, A. (2014). Very deep convolutional networks for large-scale image recognition. arXiv preprint arXiv:1409.1556.

### Notarial sign detection



ue neir culto auror orangero filo quarodano die nite ouder Tadio gunerstano - purchast multiment and the postion - man one or in Assir. Sona love all us official orche or salten for appine unland o Lover her for sconen Some mesule colorance She paraon Sever ille Same que ber twee a Friends-que las por traditionadante par sur porto quarte par po Same que des oues no and to be mosel males liber Sugar more cured. Sto the at by at it to exclus to farm at one within the person of his light our firs one willy due-patie to by adder alinder land av pland vom dit soon des