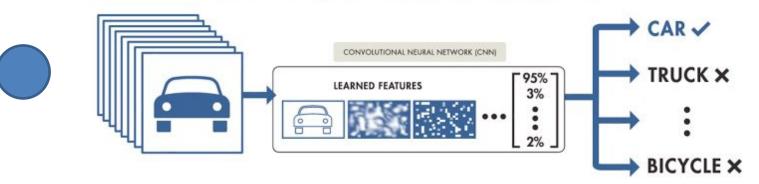

icy

### Available Datasets from the National Archives

Blogs · Bookmark/Share · Contact Us

Search

Search Archives.gov

### National Archives Datasets

#### National Archives Catalog

NATIONAL ARCHIVES

This dataset contains the archival descriptions and authority records from the National Archives Catalog, including the URLs for digital copies of records and data from citizen archivist contributions.

#### • 1950 Census

This dataset includes the metadata index, the population schedules and other forms, Indian Reservation Population Schedules, the enumeration district maps, and the enumeration district descriptions for the 1950 Census records.

#### • 1940 Census

This dataset contains the the metadata index, the population schedules, the enumeration district

## TRAINING FROM SCRATCH



## TRANSFER LEARNING





Verso (1)

### VGG16 DEEP NEURAL NETWORK



Recto







Simonyan, K., & Zisserman, A. (2014). Very deep convolutional networks for large-scale image recognition. arXiv preprint arXiv:1409.1556.

### Notarial sign detection



ue neir culto auror orangero filo quarodano die nite ouder Tadio gunerstano - purchast multiment and the postion - man one or in Assir. Sona love all us official orche or salten for appine unland o Lover her for sconen Some mesule colorance She paraon Sever ille Same que ber twee a Friends-que las por traditionadante par sur porto quarte par po Same que des oues no and to be mosel males liber Sugar more cured. Sto the at by at it to exclus to farm at one within the person of his light our firs one willy due-patie to by adder alinder land a