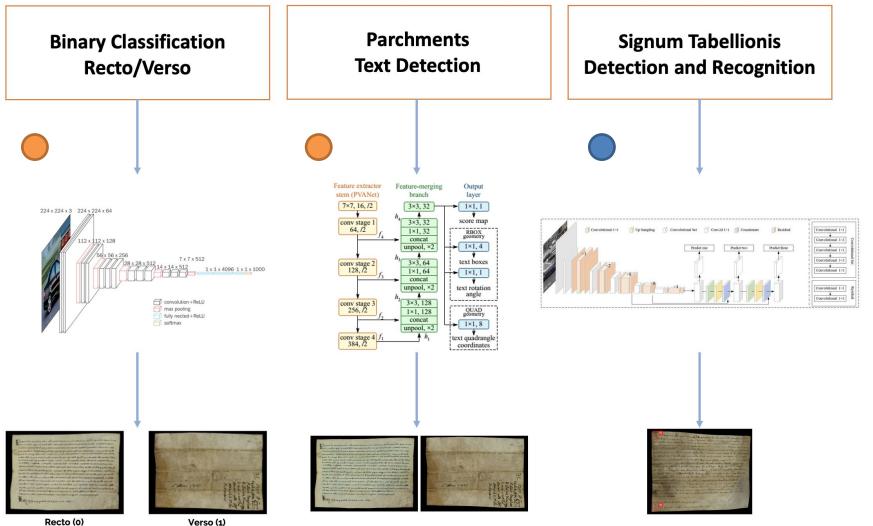

## TRANSFER LEARNING

Verso (1)

### VGG16 DEEP NEURAL NETWORK

Recto

Simonyan, K., & Zisserman, A. (2014). Very deep convolutional networks for large-scale image recognition. arXiv preprint arXiv:1409.1556.