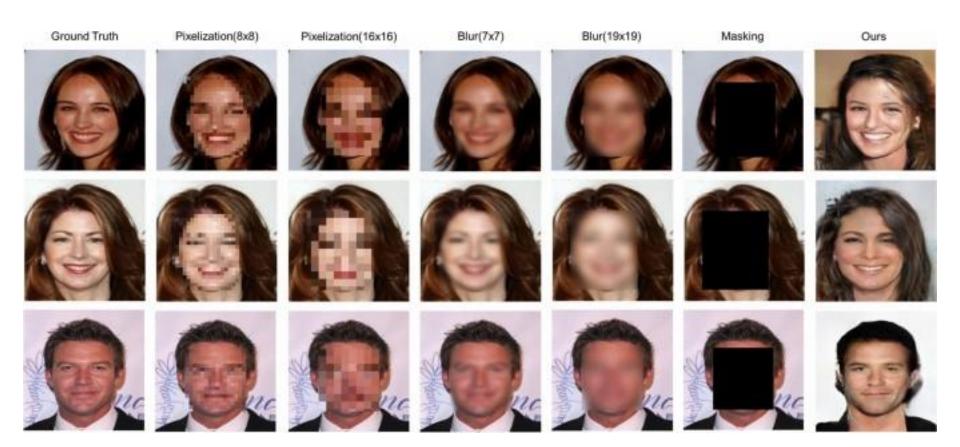

12 3x3x1024 3x3x1024 Conv. Layers 3x3x1024 3x3x1024 Conv. Layer 7x7x64+2 Conv. Layer 3x3x192 Conv. Loyers 1x1x256 3x3x512 Conn. Lover Conv. Layers Conn. Layer 1x1x128 364 Maxpool Layer 2x2-+2 axpool Layer 2x2-5-2 3x3x256 1x1x256 1x1x512 3x3x1024 3x3x512 3x3x1024 3x3x1024+2 Maxpool Layer Maxpool Layer 2x2-5-2 2+2-+2

Redmon, J., Divvala, S., Girshick, R., & Farhadi, A. (2016). You only look once: Unified, real-time object detection. In *Proceedings of the IEEE conference on computer vision and pattern recognition* (pp. 779-788).

## signum 0.64

man une mest auf the second germe fiptime the Hos febr intic quederns. Please illes him & nois filt b. plagen mantes mant

## signum 0.60

bell monthice, ing allow lagance within

or understal notal as under this offerst



# AI & PRIVACY (PETS)









# AI ETHIC





## Bias is all of our responsibility!

It reduces the potential of AI for business and society by encouraging mistrust and producing distorted results.

Business and organizational leaders need to ensure that the AI systems they use improve on human decision-making, and they have a responsibility to encourage progress on research and standards that will reduce bias in AI.

## **AI, BIAS & ERROS TRUST ON HUMANS**