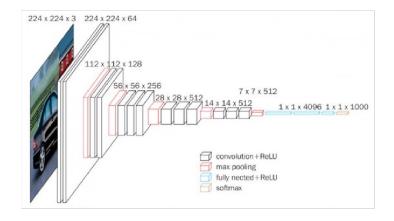

### VGG16 DEEP NEURAL NETWORK

Recto

Simonyan, K., & Zisserman, A. (2014). Very deep convolutional networks for large-scale image recognition. arXiv preprint arXiv:1409.1556.