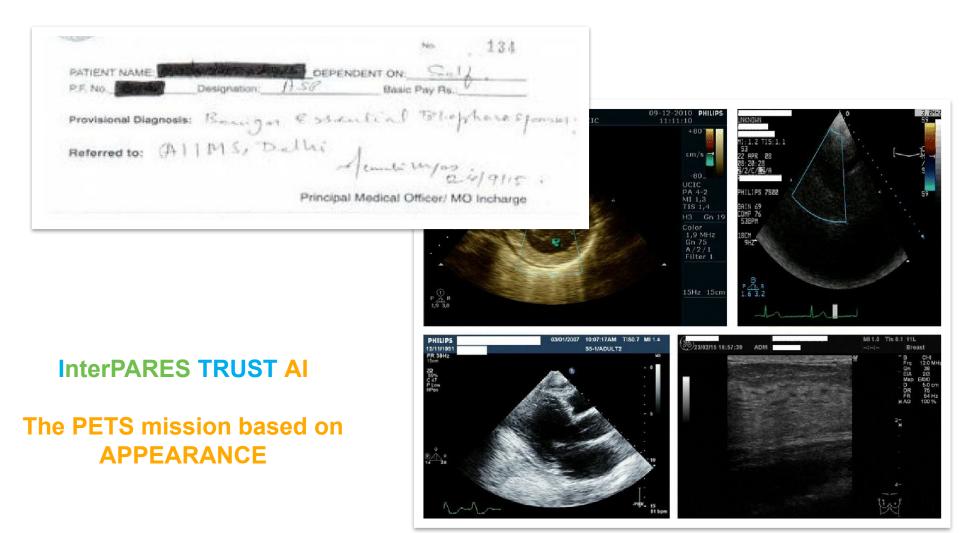

3x3x1024 3x3x1024 Conv. Layers 3x3x1024 3x3x1024 Conv. Layer 7x7x64+2 Conv. Layer 3x3x192 Conv. Loyers 1x1x256 3x3x512 Conn. Lover Conv. Layers Conn. Layer 1x1x128 364 Maxpool Layer 2x2-+2 axpool Layer 2x2-5-2 3x3x256 1x1x256 1x1x512 3x3x1024 3x3x512 3x3x1024 3x3x1024+2 Maxpool Layer Maxpool Layer 2x2-5-2 2+2-+2

Redmon, J., Divvala, S., Girshick, R., & Farhadi, A. (2016). You only look once: Unified, real-time object detection. In *Proceedings of the IEEE conference on computer vision and pattern recognition* (pp. 779-788).

## signum 0.64

man une mest auf the second germe fiptime the Hos febr intic quederns. Please illes him & nois filt b. plagen mantes mant

## signum 0.60

bell monthice, ing allow lagance within

or understal notal as under this offerst



# AI & PRIVACY (PETS)









# AI ETHIC





## Bias is all of our responsibility!

It reduces the potential of AI for business and society by encouraging mistrust and producing distorted results.

Business and organizational leaders need to ensure that the AI systems they use improve on human decision-making, and they have a responsibility to encourage progress on research and standards that will reduce bias in AI.

## **AI, BIAS & ERROS TRUST ON HUMANS**