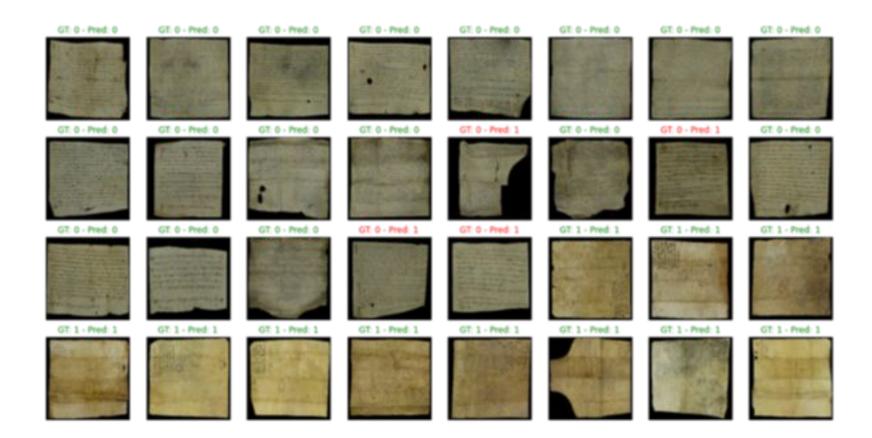

### Notarial sign detection

ue neir culto auror orangero filo quarodano die nite ouder Tadio gunerstano - purchast multiment and the postion - man one or in Assir. Sona love all us official orche or salten for appine unland o Lover her for sconen Some mesule colorance She paraon Sever ille Same que ber twee a Friends-que las por traditionadante par sur porto quarte par po Same que des oues no and to be mosel males liber Sugar more cured. Sto the at by at it to exclus to farm at one within the person of his light our firs one willy due-patie to by adder alinder land av pland vom dit soon des volter liber cours suider wicher michaelle since of aver er polos un andre me porte astanan ile met d'huerel un Same Secolis mound isp sulle was des under Sto a per welle whe per abless ato no Toluserer alter de ipher vie he ar hard No un person ton mother to fup Stine folunce of the Son - the mathe for mathelle at some storte to Tolustie the Sa he we light limb St. aber we were " our numer. you were show it and marrow Sto facut cale on the alter a spar ilic outre for fame. Site Some queste what file ping at last win will' for michaels planit for the Si the Die vendra less power. Cornere of person ut the ste due reporte bar solo Var icher winer her supelle . In Slove somethies chever Straner Proving un un unupp rolation n mane a Sur and all part out not part and the ballets and the part of the set In the other parts I was allow a fit with parts