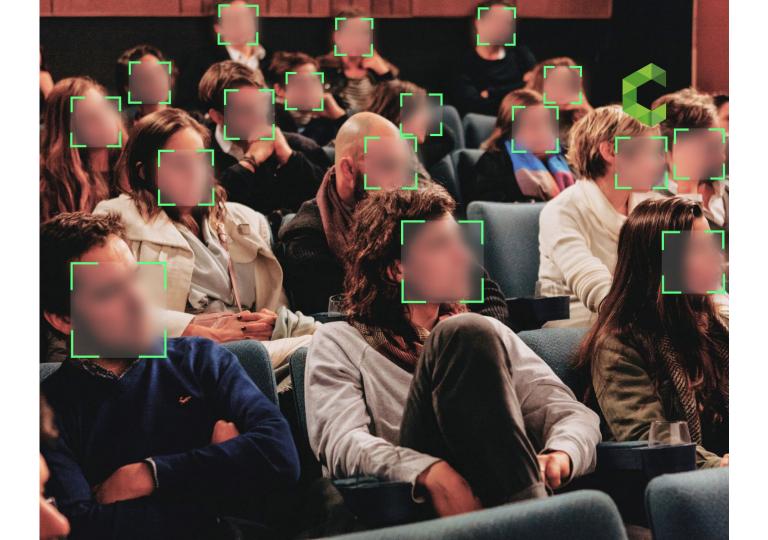

# AI & PRIVACY (PETS)

## Bias is all of our responsibility!

It reduces the potential of AI for business and society by encouraging mistrust and producing distorted results.

Business and organizational leaders need to ensure that the AI systems they use improve on human decision-making, and they have a responsibility to encourage progress on research and standards that will reduce bias in AI.

## **AI, BIAS & ERROS TRUST ON HUMANS**